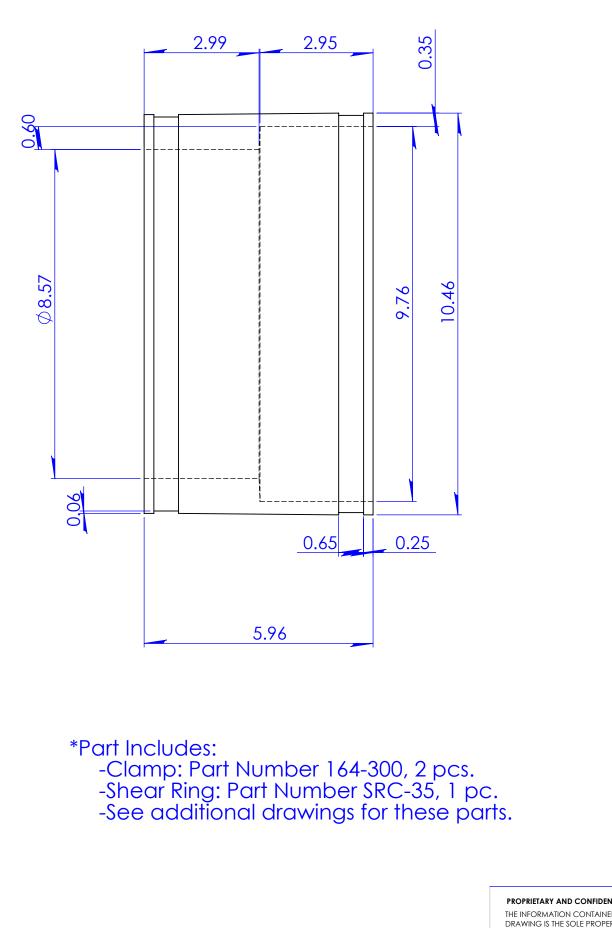

| PROPRIETARY AND CONFIDENTIAL<br>THE INFORMATION CONTAINED IN THIS<br>DRAWING IS THE SOLE PROPERTY OF<br>FERNCO, INC. ANY REPRODUCTION IN<br>PART OR AS A WHOLE WITHOUT THE<br>WRITTEN PERMISSION OF FERNCO, INC.<br>IS PROHIBITED. | Part Weight         | 6.30 lbs.                       | TOLERANCES:<br>.X= Fractional ±<br>.XX= ±.060<br>.XXX=±.032<br>ANG.= ±0.5°<br>UNLESS OTHERWISE SPECIFIED |  | [ |
|------------------------------------------------------------------------------------------------------------------------------------------------------------------------------------------------------------------------------------|---------------------|---------------------------------|----------------------------------------------------------------------------------------------------------|--|-