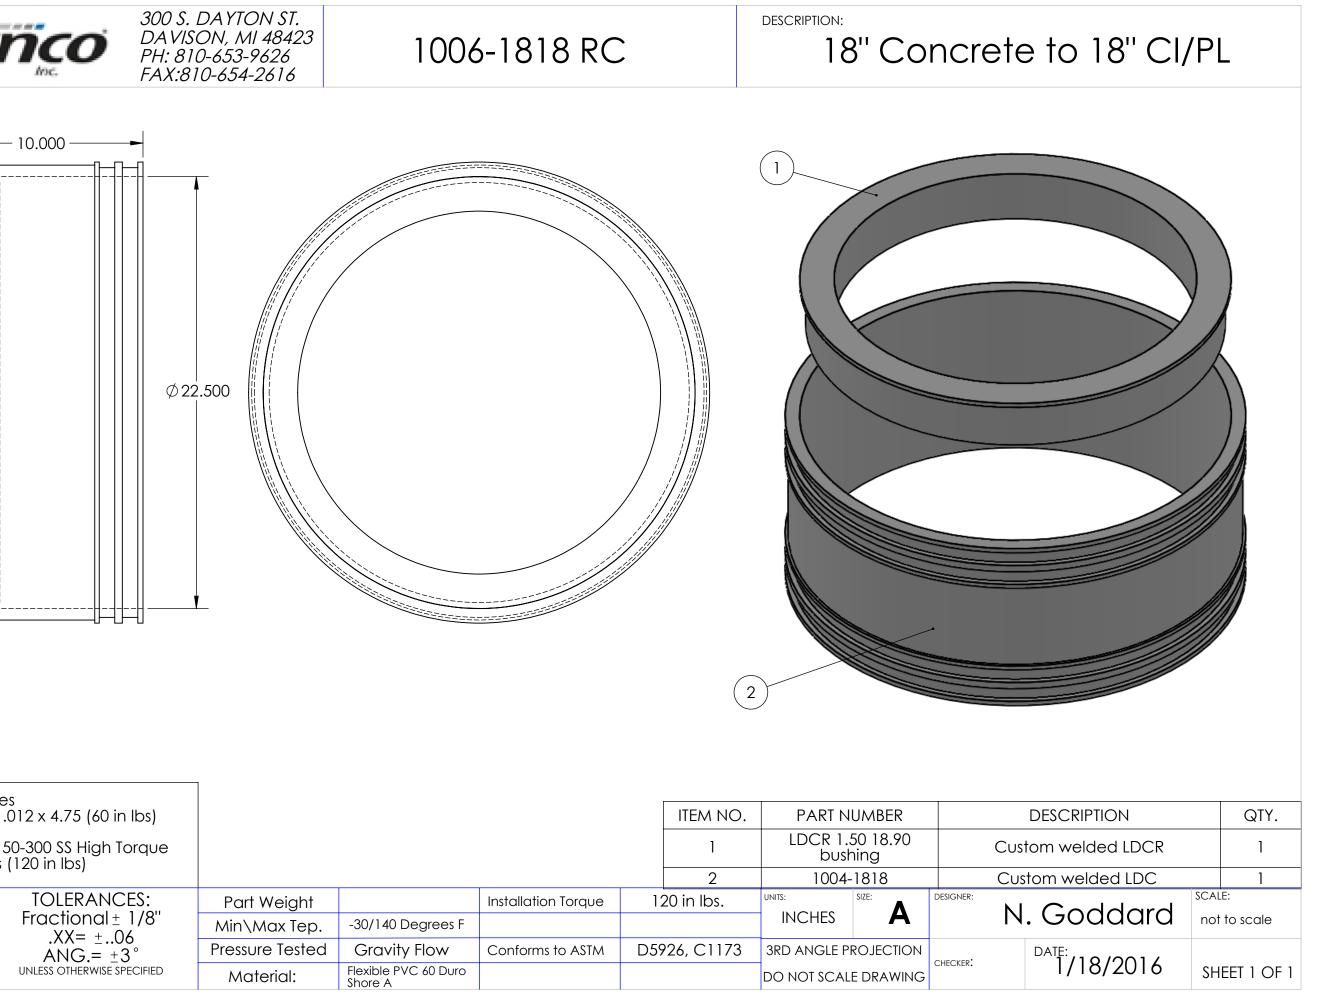

Ø18.900

|                                              | Notes                                                                                                                                                                                                                              |                                                                         |                 |                                 |                     |              |            |                      |                  |   |
|----------------------------------------------|------------------------------------------------------------------------------------------------------------------------------------------------------------------------------------------------------------------------------------|-------------------------------------------------------------------------|-----------------|---------------------------------|---------------------|--------------|------------|----------------------|------------------|---|
| Equipped with SRC-73 .012 x 4.75 (60 in lbs) |                                                                                                                                                                                                                                    |                                                                         |                 |                                 |                     | ITEM NO.     | PART N     | IUMBER               |                  |   |
|                                              | LDC supplied with (8) 1150-300 SS High Torque<br>band clamps (120 in lbs)                                                                                                                                                          |                                                                         |                 |                                 |                     |              | 1          |                      | 50 18.90<br>hing |   |
|                                              |                                                                                                                                                                                                                                    |                                                                         |                 |                                 |                     | 2            | 1004-1818  |                      |                  |   |
|                                              |                                                                                                                                                                                                                                    | IN THIS<br>Y OF<br>TION IN<br>THE $XX = \pm06$<br>ANG.= $\pm 3^{\circ}$ | Part Weight     |                                 | Installation Torque | 1:           | 20 in Ibs. | UNITS:               | SIZE: A          | C |
|                                              | PROPRIETARY AND CONFIDENTIAL<br>THE INFORMATION CONTAINED IN THIS<br>DRAWING IS THE SOLE PROPERTY OF<br>FERNCO, INC. ANY REPRODUCTION IN<br>PART OR AS A WHOLE WITHOUT THE<br>WRITTEN PERMISSION OF FERNCO, INC.<br>IS PROHIBITED. |                                                                         | Min\Max Tep.    | -30/140 Degrees F               |                     |              |            | INCHES               |                  |   |
|                                              |                                                                                                                                                                                                                                    |                                                                         | Pressure Tested | Gravity Flow                    | Conforms to ASTM    | D5926, C1173 |            | 3RD ANGLE PROJECTION |                  |   |
|                                              |                                                                                                                                                                                                                                    |                                                                         | Material:       | Flexible PVC 60 Duro<br>Shore A |                     |              |            | do not scale drawing |                  |   |