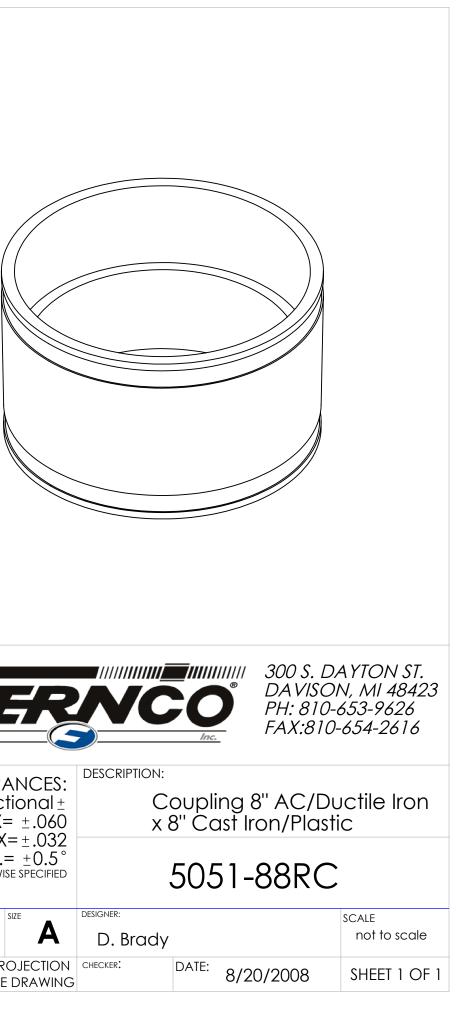

| PROPRIETARY AND CONFIDENTIAL<br>THE INFORMATION CONTAINED IN THIS<br>DRAWING IS THE SOLE PROPERTY OF<br>FERNCO, INC. ANY REPRODUCTION IN<br>PART OR AS A WHOLE WITHOUT THE<br>WRITTEN PERMISSION OF FERNCO, INC.<br>IS PROHIBITED. | Part Weight         | 5.86 lbs.                       | TOLERANCES:<br>.X= Fractional ±<br>.XX= ±.060<br>.XXX=±.032<br>ANG.= ±0.5°<br>UNLESS OTHERWISE SPECIFIED | . D |
|------------------------------------------------------------------------------------------------------------------------------------------------------------------------------------------------------------------------------------|---------------------|---------------------------------|----------------------------------------------------------------------------------------------------------|-----|
|                                                                                                                                                                                                                                    | Min/Max Temp.       | -30/140 Degrees F               |                                                                                                          | -   |
|                                                                                                                                                                                                                                    | Pressure Tested     | 4.3 PSI                         |                                                                                                          |     |
|                                                                                                                                                                                                                                    | Material            | Flexible PVC 60 Duro<br>Shore A |                                                                                                          |     |
|                                                                                                                                                                                                                                    | Installation Torque | 60" Lbs.                        |                                                                                                          |     |
|                                                                                                                                                                                                                                    | Conforms to ASTM    | D5926, C1173                    |                                                                                                          |     |
|                                                                                                                                                                                                                                    | Box Quantity        |                                 | INCHES                                                                                                   | DE  |
|                                                                                                                                                                                                                                    | Clamps used         | 300 Series                      |                                                                                                          |     |
|                                                                                                                                                                                                                                    |                     |                                 | 3RD ANGLE PROJECTIO<br>DO NOT SCALE DRAWIN                                                               |     |
|                                                                                                                                                                                                                                    |                     |                                 |                                                                                                          |     |