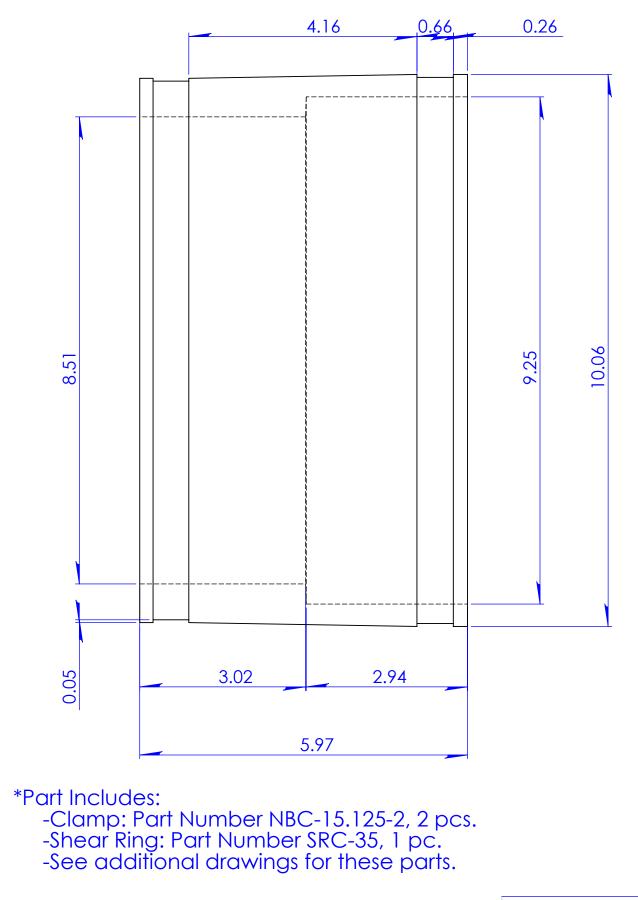

| PROPRIETARY AND CONFIDENTIAL<br>THE INFORMATION CONTAINED IN THIS<br>DRAWING IS THE SOLE PROPERTY OF<br>FERNCO, INC. ANY REPRODUCTION IN<br>PART OR AS A WHOLE WITHOUT THE<br>WRITTEN PERMISSION OF FERNCO, INC.<br>IS PROHIBITED. | Part Weight         | 5.86 lbs.                       | TOLERANCES:<br>.X= Fractional ±<br>.XX= ±.060<br>.XXX=±.032<br>ANG.= ±0.5°<br>UNLESS OTHERWISE SPECIFIED | . D |
|------------------------------------------------------------------------------------------------------------------------------------------------------------------------------------------------------------------------------------|---------------------|---------------------------------|----------------------------------------------------------------------------------------------------------|-----|
|                                                                                                                                                                                                                                    | Min/Max Temp.       | -30/140 Degrees F               |                                                                                                          | -   |
|                                                                                                                                                                                                                                    | Pressure Tested     | 4.3 PSI                         |                                                                                                          |     |
|                                                                                                                                                                                                                                    | Material            | Flexible PVC 60 Duro<br>Shore A |                                                                                                          |     |
|                                                                                                                                                                                                                                    | Installation Torque | 60" Lbs.                        |                                                                                                          |     |
|                                                                                                                                                                                                                                    | Conforms to ASTM    | D5926, C1173                    |                                                                                                          |     |
|                                                                                                                                                                                                                                    | Box Quantity        |                                 | INCHES                                                                                                   | DE  |
|                                                                                                                                                                                                                                    | Clamps used         | 300 Series                      |                                                                                                          |     |
|                                                                                                                                                                                                                                    |                     |                                 | 3RD ANGLE PROJECTIO<br>DO NOT SCALE DRAWIN                                                               |     |
|                                                                                                                                                                                                                                    |                     |                                 |                                                                                                          |     |