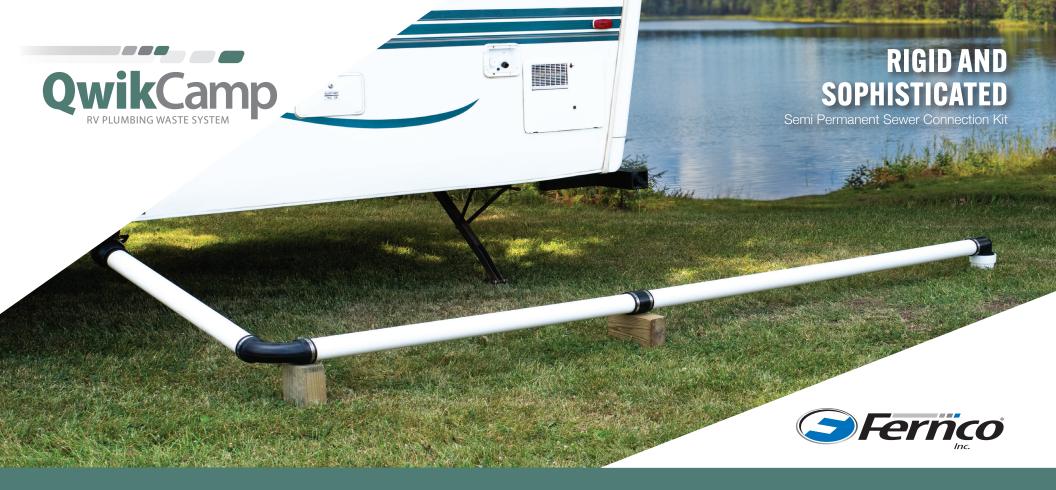

# **Home Convenience on the Go**

**PROFESSIONAL PLUMBING SYSTEM** - Fernco's QwikCamp RV kit provides the benefit of a sophisticated sewer waste system at the campground or out on the trail.

**LEAK-PROOF PIPE CONNECTION** - Powered by Fernco's global leading flexible couplings and fittings, this RV drain system provides a leak-proof, positive seal against infiltration and exfiltration.

**STRONG & LONG-LASTING** - QwikCamp is a rigid plumbing system that is built to last and can be removed and reused again and again.

**EASY INSTALLATION** - The QwikCamp RV system is quick and easy to install; simply measure, cut and connect.

### Rigid Yet Flexible System

The QwikCamp RV kit includes a flexible elbow and coupling for far reaching RV to sewer connections while providing a sophisticated heavy-duty plumbing system.