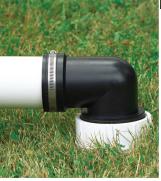

#### **Universal Waste Connection**

The 3-in-1 Slip-Fit Elbow Adapter provides the flexibility to connect to various cleanouts including 4" FIPT, 3.5" and 3" plastic inlets. Works with hard-to-reach angles and can even work with damaged threads.