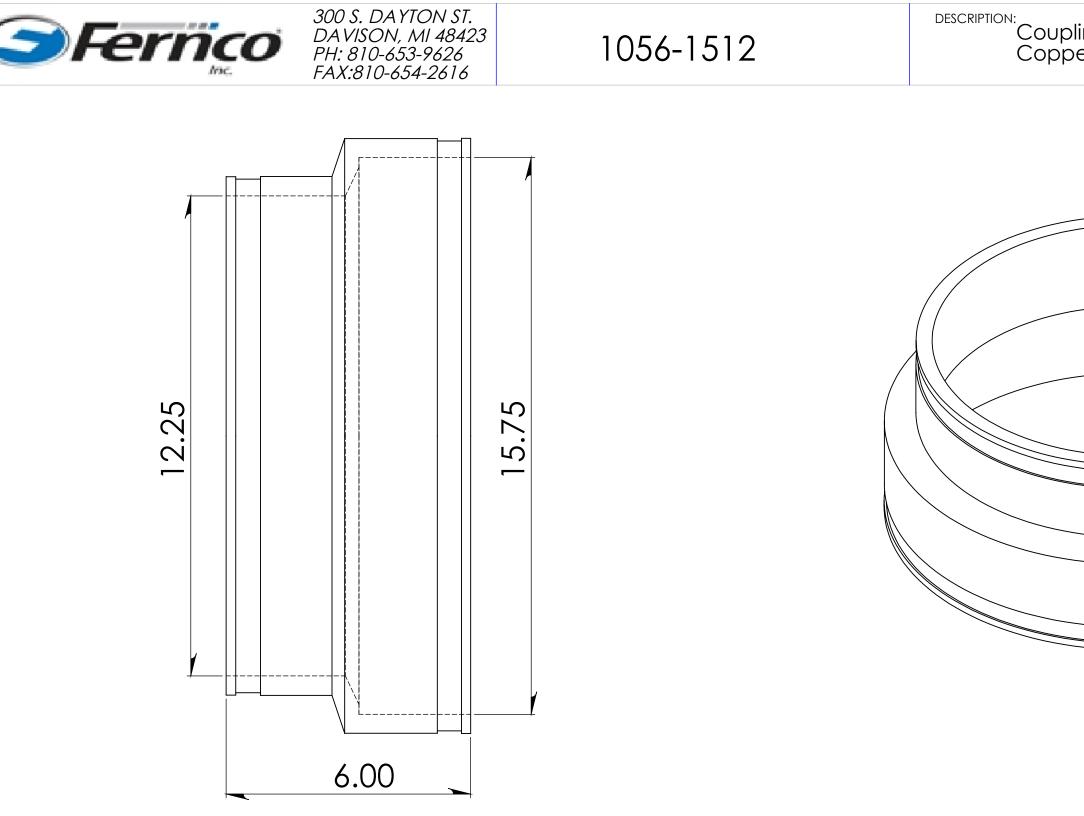

|                                                                                                                                                                                                                                    | TOLERANCES:                                                              | Part Weight     | 8.94 lbs.                       | Installation Torque | 60" Lbs.     | UNITS:               | SIZE:      |   |
|------------------------------------------------------------------------------------------------------------------------------------------------------------------------------------------------------------------------------------|--------------------------------------------------------------------------|-----------------|---------------------------------|------