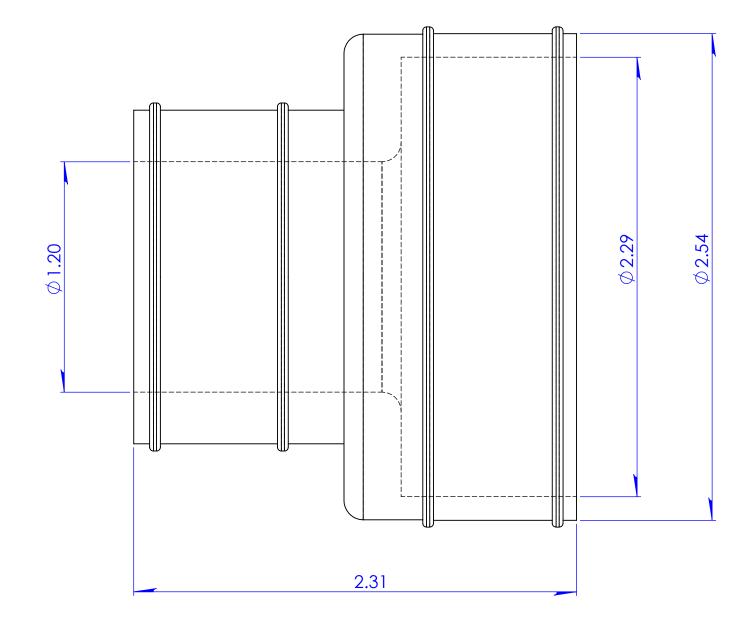

.X= Fractional ±
.XX= ±.06
ANG.= ±3°
UNLESS OTHERWISE SPECIFIED

TOLERANCES:

| Part Weight     | 0.37 lbs.                       | Installation Torque                                                                  | 60" Lbs.                                                                                                                       | UNITS:                                                                                                                                                           | SIZE:                                                                                                                                                                               |
|-----------------|---------------------------------|--------------------------------------------------------------------------------------|--------------------------------------------------------------------------------------------------------------------------------|------------------------------------------------------------------------------------------------------------------------------------------------------------------|-------------------------------------------------------------------------------------------------------------------------------------------------------------------------------------|
| Min/Max Temp.   | -30/140 Degrees F               | Conforms to ASTM                                                                     | D5926, C1173                                                                                                                   | INCHES                                                                                                                                                           | A                                                                                                                                                                                   |
| Pressure Tested | 4.3 PSI                         | Clamps used                                                                          | 300 Series Stainless                                                                                                           | 3RD ANGLE PI                                                                                                                                                     | ROJECTION                                                                                                                                                                           |
| Material        | Flexible PVC 60 Duro<br>Shore A | Box Quantity                                                                         |                                                                                                                                | DO NOT SCAL                                                                                                                                                      | E DRAWING                                                                                                                                                                           |
|                 | Min/Max Temp.  Pressure Tested  | Min/Max Temp30/140 Degrees F  Pressure Tested 4.3 PSI  Material Flexible PVC 60 Duro | Min/Max Temp30/140 Degrees F Conforms to ASTM  Pressure Tested 4.3 PSI Clamps used  Material Flexible PVC 60 Duro Rev Quantity | Min/Max Temp30/140 Degrees F Conforms to ASTM D5926, C1173  Pressure Tested 4.3 PSI Clamps used 300 Series Stainless  Material Flexible PVC 60 Duro Rev Quantity | Min/Max Temp30/140 Degrees F Conforms to ASTM D5926, C1173 INCHES  Pressure Tested 4.3 PSI Clamps used 300 Series Stainless 3RD ANGLE PI Material Flexible PVC 60 Duro Rev Quantity |