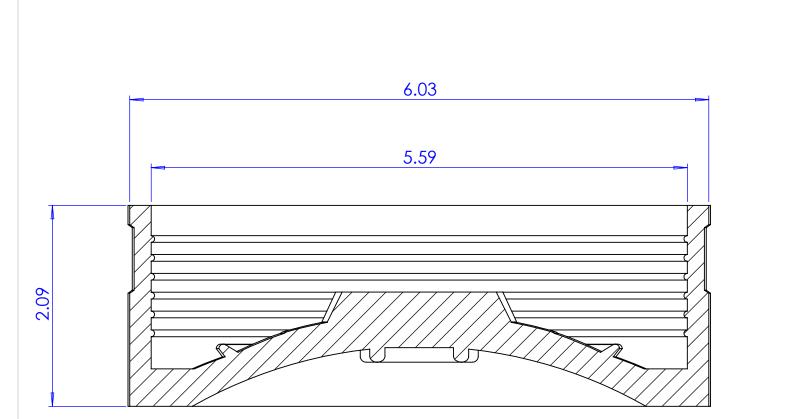

SECTION C-C

|                                                                                                                                                                                                                                    | TOLERANCES:<br>.X= Fractional ±<br>.XX= ±.06<br>ANG.= ±3°<br>UNLESS OTHERWISE SPECIFIED | Part Weight     | 1.00 lbs.                       | Installation Torque | 60'' Lbs.            | UNITS:<br>INCHES     | SIZE: | C  |
|------------------------------------------------------------------------------------------------------------------------------------------------------------------------------------------------------------------------------------|-----------------------------------------------------------------------------------------|-----------------|---------------------------------|---------------------|----------------------|----------------------|-------|----|
| PROPRIETARY AND CONFIDENTIAL<br>THE INFORMATION CONTAINED IN THIS<br>DRAWING IS THE SOLE PROPERTY OF<br>FERNCO, INC. ANY REPRODUCTION IN<br>PART OR AS A WHOLE WITHOUT THE<br>WRITTEN PERMISSION OF FERNCO, INC.<br>IS PROHIBITED. |                                                                                         | Min/Max Temp.   | -30/140 Degrees F               | Conforms to ASTM    | D5926, C1173         |                      |       |    |
|                                                                                                                                                                                                                                    |                                                                                         | Pressure Tested | 4.3 PSI                         | Clamps used         | 300 Series Stainless | 3RD ANGLE PROJECTION |       |    |
|                                                                                                                                                                                                                                    |                                                                                         | Material        | Flexible PVC 60 Duro<br>Shore A | Box Quantity        |                      | do not scale draw    |       | 1G |