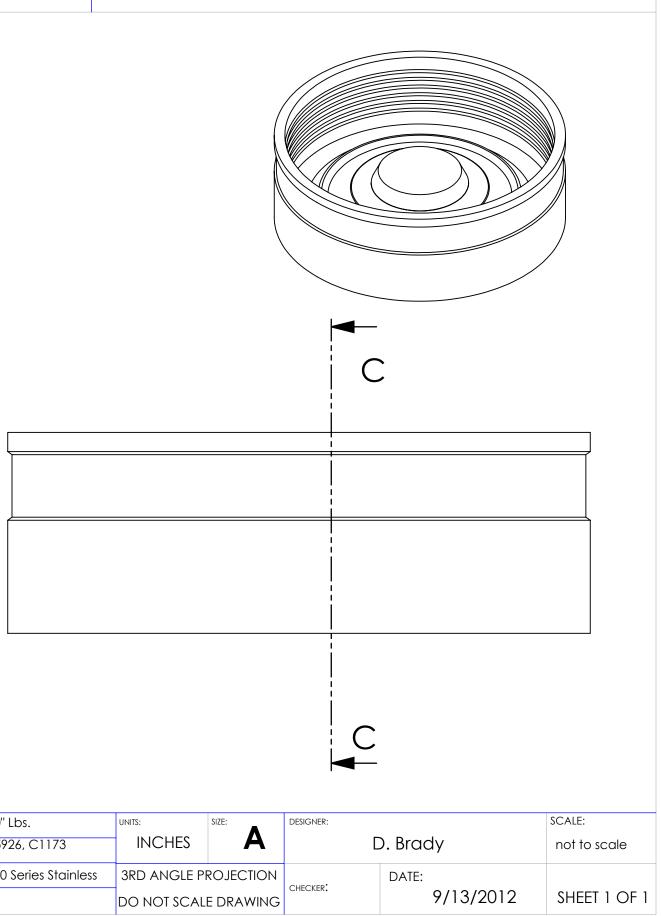

SECTION C-C

|                                                                                                                                                                                                                                    | TOLERANCES:<br>.X= Fractional ±<br>.XX= ±.06<br>ANG.= ±3°<br>UNLESS OTHERWISE SPECIFIED | Part Weight     | 1.00 lbs.                       | Installation Torque | 60'' Lbs.            | UNITS:<br>INCHES     | SIZE: | C  |
|------------------------------------------------------------------------------------------------------------------------------------------------------------------------------------------------------------------------------------|-----------------------------------------------------------------------------------------|-----------------|---------------------------------|---------------------|----------------------|----------------------|-------|----|
| PROPRIETARY AND CONFIDENTIAL<br>THE INFORMATION CONTAINED IN THIS<br>DRAWING IS THE SOLE PROPERTY OF<br>FERNCO, INC. ANY REPRODUCTION IN<br>PART OR AS A WHOLE WITHOUT THE<br>WRITTEN PERMISSION OF FERNCO, INC.<br>IS PROHIBITED. |                                                                                         | Min/Max Temp.   | -30/140 Degrees F               | Conforms to ASTM    | D5926, C1173         |                      |       |    |
|                                                                                                                                                                                                                                    |                                                                                         | Pressure Tested | 4.3 PSI                         | Clamps used         | 300 Series Stainless | 3RD ANGLE PROJECTION |       |    |
|                                                                                                                                                                                                                                    |                                                                                         | Material        | Flexible PVC 60 Duro<br>Shore A | Box Quantity        |                      | do not scale draw    |       | 1G |