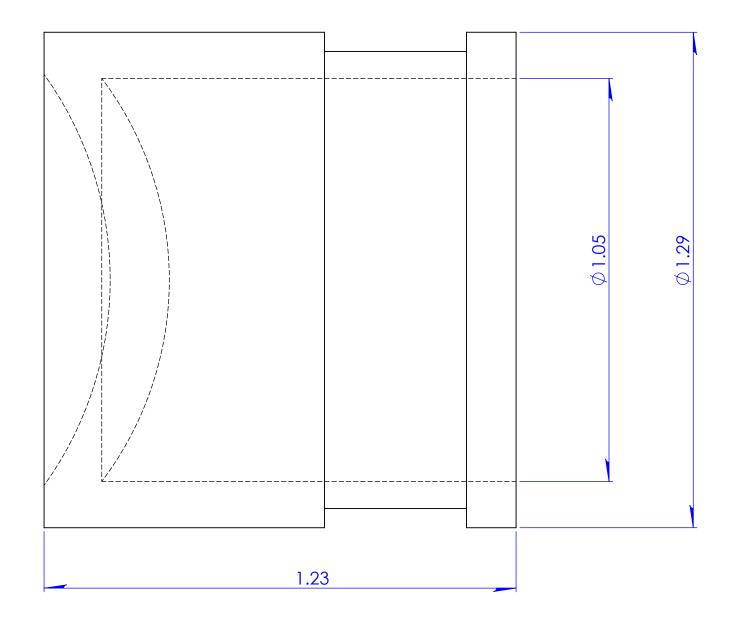

QC-1.07

|                                                                                                                                                                                                                                    | TOLERANCES:                                                              | Part Weight     | 0.07 lbs.                       | Installation Torque | 25 in-lb | UNITS:               | SIZE: |  |
|------------------------------------------------------------------------------------------------------------------------------------------------------------------------------------------------------------------------------------|--------------------------------------------------------------------------|-----------------|---------------------------------|---------------------|----------|----------------------|-------|--|
| PROPRIETARY AND CONFIDENTIAL<br>THE INFORMATION CONTAINED IN THIS<br>DRAWING IS THE SOLE PROPERTY OF<br>FERNCO, INC. ANY REPRODUCTION IN<br>PART OR AS A WHOLE WITHOUT THE<br>WRITTEN PERMISSION OF FERNCO, INC.<br>IS PROHIBITED. | .X= Fractional ±<br>.XX= ±.06<br>ANG.= ±3°<br>UNLESS OTHERWISE SPECIFIED | Min/Max Temp.   | -30/140 Degrees F               | Conforms to ASTM    | D5926    | INCHES               | A     |  |
|                                                                                                                                                                                                                                    |                                                                          | Pressure Tested | 4.3 PSI                         | Clamps used         |          | 3RD ANGLE PROJECTION |       |  |
|                                                                                                                                                                                                                                    |                                                                          | Material        | Flexible PVC 60 Duro<br>Shore A | Box Quantity        |          | do not scale drawing |       |  |

Cap 3/4"