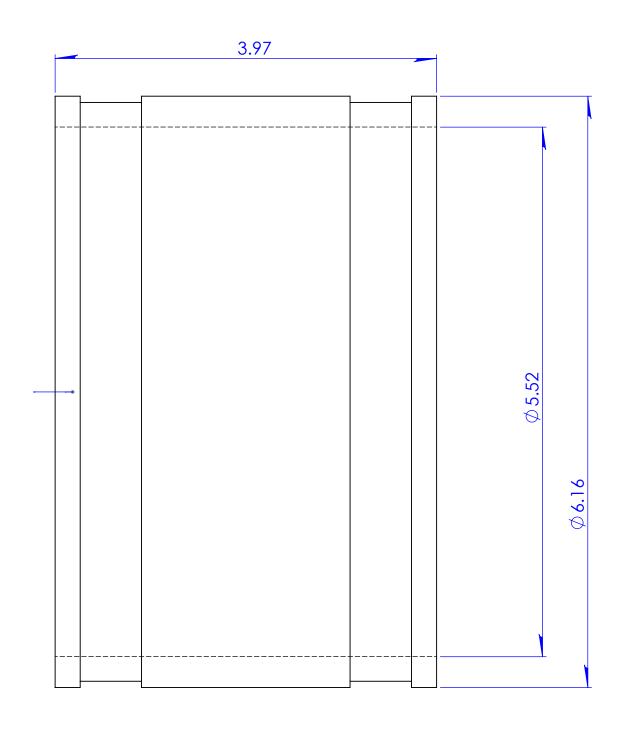

## \*Part Includes:

- -Clamp: Part Number NBC-18.375-1, 2 pcs.
  -Shear Ring: Part Number SRC-22, 1 pc.
  -Reducer: Part number 5.620-4.500R, 1 pc.
  -See additional drawings for these parts.

|                                                                                                                                                                                                                  | Part Weight         | xxx lbs.                        | TOLERANCES:                              |             |  |
|------------------------------------------------------------------------------------------------------------------------------------------------------------------------------------------------------------------|---------------------|---------------------------------|------------------------------------------|-------------|--|
|                                                                                                                                                                                                                  | Min/Max Temp.       | -30/140 Degrees F               | .X= Fractions                            | <u>+</u>  k |  |
|                                                                                                                                                                                                                  | Pressure Tested     | 4.3 PSI                         | .XX= ±.0                                 |             |  |
|                                                                                                                                                                                                                  | Material            | Flexible PVC 60 Duro<br>Shore A | .XXX=±.032<br>ANG.= ±0.5°                |             |  |
|                                                                                                                                                                                                                  | Installation Torque | 60" Lbs.                        | UNLESS OTHERWISE SPECI                   | PECIFIED    |  |
|                                                                                                                                                                                                                  | Conforms to ASTM    | D5926, C1173                    |                                          |             |  |
| PROPRIETARY AND CONFIDENTIAL THE INFORMATION CONTAINED IN THIS DRAWING IS THE SOLE PROPERTY OF FERNCO, INC. ANY REPRODUCTION IN PART OR AS A WHOLE WITHOUT THE WRITTEN PERMISSION OF FERNCO, INC. IS PROHIBITED. | Box Quantity        |                                 | UNITS: SIZE                              | Δ           |  |
|                                                                                                                                                                                                                  | Clamps used         | 300 Series                      | •                                        |             |  |
|                                                                                                                                                                                                                  |                     |                                 | 3RD ANGLE PROJECTION DO NOT SCALE DRAWIN |             |  |

Coupling 5" Cast Iron/Plastic x 4" Cast Iron/Plastic DESCRIPTION:

| .XX= ±.060                |                              | Iron/Plastic  |           |  |       |              |              |
|---------------------------|------------------------------|---------------|-----------|--|-------|--------------|--------------|
| .XXX=±.032<br>ANG.= ±0.5° |                              |               |           |  |       |              |              |
|                           | UNLESS OTHERWI               | ISE SPECIFIED |           |  |       |              |              |
|                           | units:                       | SIZE          | DESIGNER: |  |       |              | SCALE        |
|                           | INCHES                       | Α             | T. Oistad |  |       | not to scale |              |
|                           | 3RD ANGLE PR<br>DO NOT SCALE |               | CHECKER:  |  | DATE: | 5/21/2015    | SHEET 1 OF 1 |