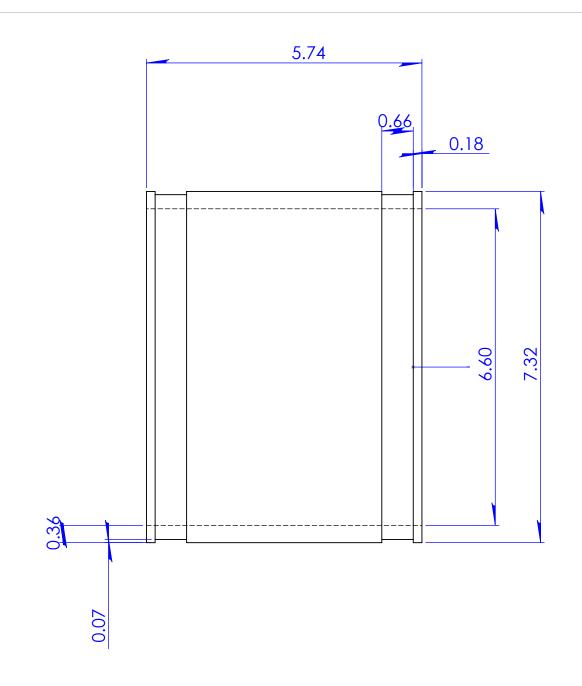

300 S. DAYTON ST. DAVISON, MI 48423 PH: 810-653-9626 FAX:810-654-2616

not to scale

SHEET 1 OF 1

| Part Weight Min/Max Temp. Pressure Tested | 3.70 lbs30/140 Degrees F 4.3 PSI | TOLERANCES:  .X= Fractional ±  .XX= ±.060  .XXX=±.032  ANG.= +0.5° |           | Coupling 6" Cast<br>Iron/Plastic x 4" Cast<br>Iron/Plastic |       |             |                   |
|-------------------------------------------|----------------------------------|--------------------------------------------------------------------|-----------|------------------------------------------------------------|-------|-------------|-------------------|
| Material                                  | Flexible PVC 60 Duro<br>Shore A  |                                                                    |           |                                                            |       |             | _                 |
| Installation Torque                       | 60" Lbs.                         | UNLESS OTHERV                                                      |           | 5056-64RC                                                  |       |             |                   |
| Conforms to ASTM                          | D5926, C1173                     |                                                                    | 1         |                                                            |       |             |                   |
| Box Quantity                              |                                  | INCHES                                                             | SIZE      | D. Brady                                                   | /     |             | scale<br>not to s |
| Clamps used                               | 300 Series                       | 3RD ANGLE P                                                        | ROJECTION | CHECKER:                                                   | DATE: | 0.400.40000 | CLIEFT            |
|                                           |                                  | DO NOT SCALE DRAWING                                               |           |                                                            |       | 8/20/2008   | SHEET 1           |