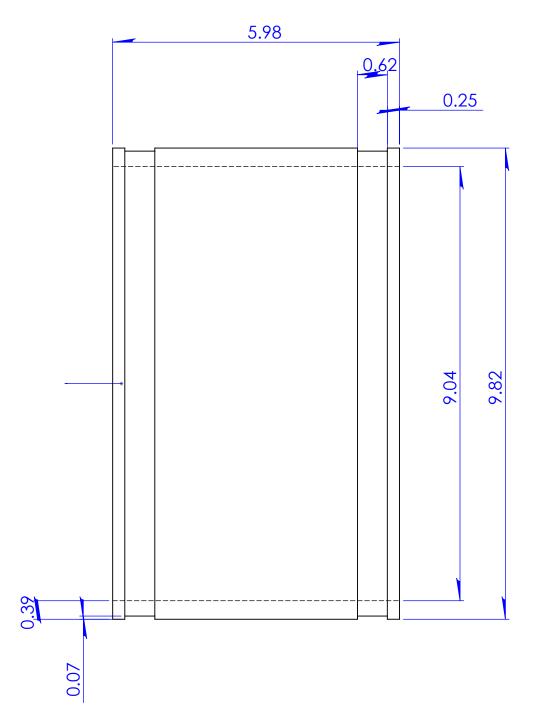

| Part Weight         | 3.48 lbs.                       | TOLERANCES: .X= Fractional ± .XX= ±.060 .XXX=±.032 ANG.= +0.5° |            |  |
|---------------------|---------------------------------|----------------------------------------------------------------|------------|--|
| Min/Max Temp.       | -30/140 Degrees F               |                                                                |            |  |
| Pressure Tested     | 4.3 PSI                         |                                                                |            |  |
| Material            | Flexible PVC 60 Duro<br>Shore A |                                                                |            |  |
| Installation Torque | 60" Lbs.                        | UNLESS OTHERWISE SPECIFIED                                     |            |  |
| Conforms to ASTM    | D5926, C1173                    |                                                                |            |  |
| Box Quantity        |                                 | INCHES                                                         | SIZE       |  |
| Clamps used         | 300 Series                      |                                                                | <i>,</i> , |  |
|                     |                                 | 3RD ANGLE PROJECTION                                           |            |  |

DESCRIPTION: LERANCES: Fractional ±  $.XX = \pm .060$   $.XXX = \pm .032$   $ANG = \pm 0.5^{\circ}$ DTHERWISE SPECIFIED

Coupling 8" AC/Ductile Iron x 8" AC/Ductile Iron

1055-88RC

PROPRIETARY AND CONFIDENTIAL THE INFORMATION CONTAINED IN THIS DRAWING IS THE SOLE PROPERTY OF FERNCO, INC. ANY REPRODUCTION IN PART OR AS A WHOLE WITHOUT THE WRITTEN PERMISSION OF FERNCO, INC. IS PROHIBITED.