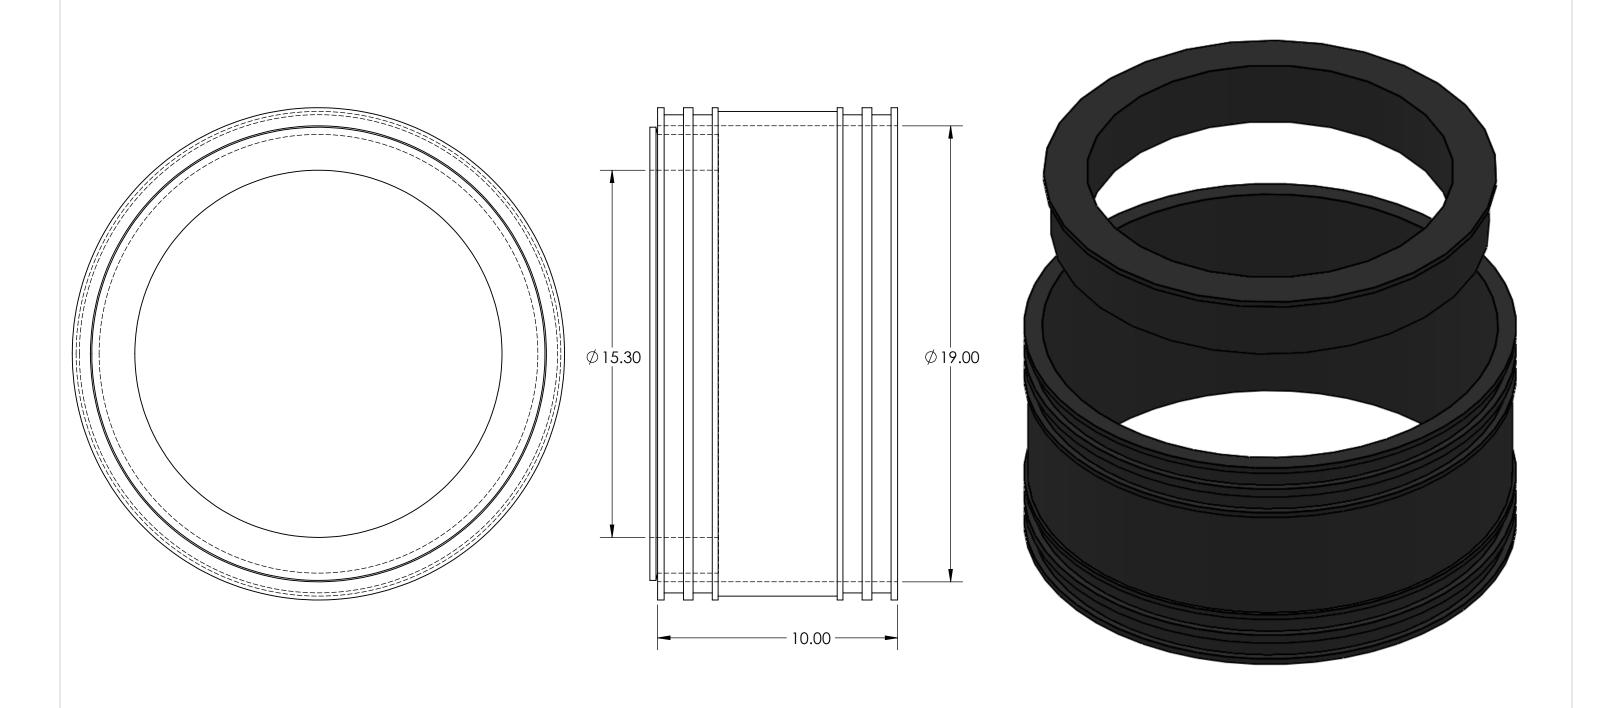

300 S. DAYTON ST. DAVISON, MI 48423 PH: 810-653-9626 FAX:810-654-2616

1056-1815

DESCRIPTION:

Coupling 18" Cast Iron, Plastic, Steel to 15" Cast Iron, Plastic, Steel

| PROPRIETARY AND CONFIDENTIAL THE INFORMATION CONTAINED IN THIS DRAWING IS THE SOLE PROPERTY OF |
|------------------------------------------------------------------------------------------------|
| FERNCO, INC. ANY REPRODUCTION IN                                                               |
| PART OR AS A WHOLE WITHOUT THE                                                                 |
| WRITTEN PERMISSION OF FERNCO, INC.                                                             |
| IS PROHIBITED.                                                                                 |

| <b>TOLERANCES:</b>         |
|----------------------------|
| Fractional ± xxx"          |
| $.XX = \pm .xxx$           |
| ANG.= $\pm x^{\circ}$      |
| UNLESS OTHERWISE SPECIFIED |

| Part Weight     |                               |
|-----------------|-------------------------------|
| Min\Max Temp.   | -30/140 Degrees               |
| Pressure Tested |                               |
| Material        | Flexible PVC 60 Du<br>Shore A |

| Part Weight    |                                 | Installation Torque | 120 lbs.             | UNITS:               | SIZE:     | DESIGNER: |
|----------------|---------------------------------|---------------------|----------------------|----------------------|-----------|-----------|
| lin\Max Temp.  | -30/140 Degrees F               | Conforms to ASTM    | D5926, C1173         | INCHES               | A         |           |
| ressure Tested |                                 | Clamps used         | 300 Series Stainless | 3RD ANGLE PI         | ROJECTION | CHECKER:  |
| Material       | Flexible PVC 60 Duro<br>Shore A |                     |                      | DO NOT SCALE DRAWING |           |           |