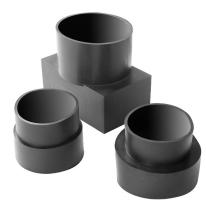

#### Universal Downspout Connectors

- Eliminates shrinking, cracking and infiltrations
- Allows offset installation
- Easy 'trace and cut' installation

Strong two-piece construction

Designed for non-pressurized pipe lines

Seals out debris

- Long-lasting
- Clamps are not required

| Part Number | Description                                                                                            |
|-------------|--------------------------------------------------------------------------------------------------------|
| UDSC-6C     | 6" cap for DWV pipe exposed above ground, fitting the O.D. of PVC, CI and a 6" or less downspout       |
| UDSC-6P     | 6" plug for DWV pipe cut off at grade level, fitting any<br>6" I.D. pipe and a 5.75" or less downspout |