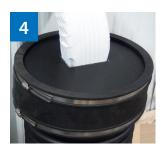

## For ordering information, contact the Fernco Customer Service department

Trace downspout on connector

Drill the corners of traced downspout

Cut out downspout area on connector

Fit downspout securely into connector