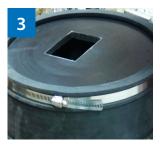

## For ordering information, contact the Fernco Customer Service department

Trace downspout on connector

Drill the corners of traced downspout

Cut out downspout area on connector

Fit downspout securely into connector