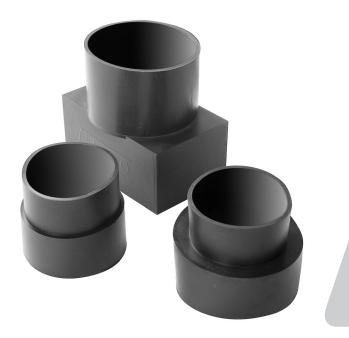

#### Universal Downspout Connectors

- Eliminates shrinking, cracking and infiltrations
- Allows offset installation
- Easy 'trace and cut' installation

Strong two-piece construction

Designed for non-pressurized pipe lines

Seals out debris

- Long-lasting
- Clamps are not required

| Part Number | Description                                                                                            |
|-------------|--------------------------------------------------------------------------------------------------------|
| UDSC-6C     | 6" cap for DWV pipe exposed above ground, fitting the O.D. of PVC, CI and a 6" or less downspout       |
| UDSC-6P     | 6" plug for DWV pipe cut off at grade level, fitting any<br>6" I.D. pipe and a 5.75" or less downspout |