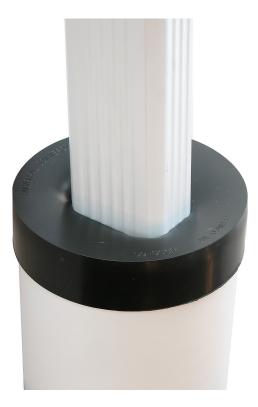

### Custom Large-Diameter Downspout Connectors

- Custom connector for 8" and larger pipe
- Easy 'trace and cut' installation
- Long-lasting
- Reusable or permanent