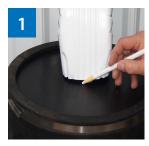

## For ordering information, contact the Fernco Customer Service department

Trace downspout on connector

Drill the corners of traced downspout

Cut out downspout area on connector

Fit downspout securely into connector