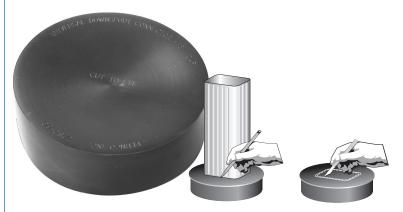

## For ordering information, contact the Fernco Customer Service department

Trace downspout on connector

Drill the corners of traced downspout

Cut out downspout area on connector

Fit downspout securely into connector