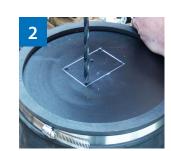

## For ordering information, contact the Fernco Customer Service department

Trace downspout on connector

Drill the corners of traced downspout

Cut out downspout area on connector

Fit downspout securely into connector