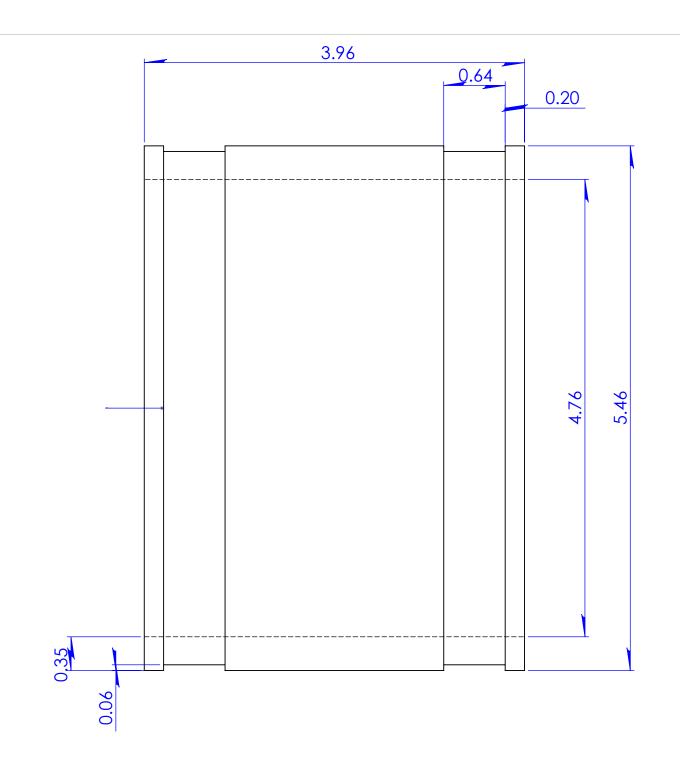

## \*Part Includes:

- -Clamp: Part Number 088-300, 2 pcs.
  -Shear Ring: Part Number SRC-19, 1 pc.
  -See additional drawings for these parts.

|    | Part Weight         | 1.57 lbs.                       | TOLERANCES:<br>.X= Fractional ±           |                            |  |
|----|---------------------|---------------------------------|-------------------------------------------|----------------------------|--|
|    | Min/Max Temp.       | -30/140 Degrees F               |                                           |                            |  |
|    | Pressure Tested     | 4.3 PSI                         | ** ** *                                   | $= \pm .060$               |  |
|    | Material            | Flexible PVC 60 Duro<br>Shore A | .XXX=±.032<br>ANG.= +0.5°                 |                            |  |
|    | Installation Torque | 60" Lbs.                        | UNLESS OTHERWI                            | UNLESS OTHERWISE SPECIFIED |  |
|    | Conforms to ASTM    | D5926, C1173                    | LINUTO                                    |                            |  |
| ;  | Box Quantity        |                                 | INCHES                                    | SIZE                       |  |
| 1  | Clamps used         | 300 Series                      |                                           | <i>J</i> <b>\</b>          |  |
| Э. |                     |                                 | 3RD ANGLE PROJECTION DO NOT SCALE DRAWING |                            |  |

DESCRIPTION: **OLERANCES:** Fractional ±

1055-44RC

Coupling 4" AC/Ductile Iron x 4" AC/Ductile Iron