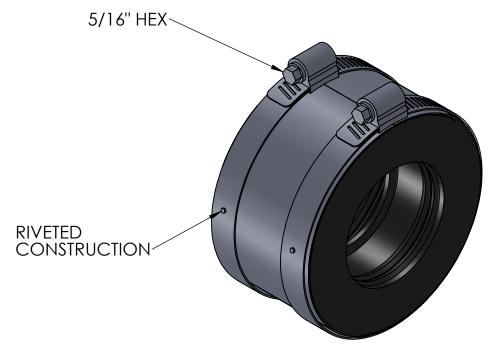

Clamp/Shield: All 300 SS, Installation Torque 60 in-lb Gasket Material: Rubber Complying to ASTM C564 Coupling: Complies to ASTM C 1460 Temperature Range: -30°F to 180°F Drain, waste and Vent Use Only