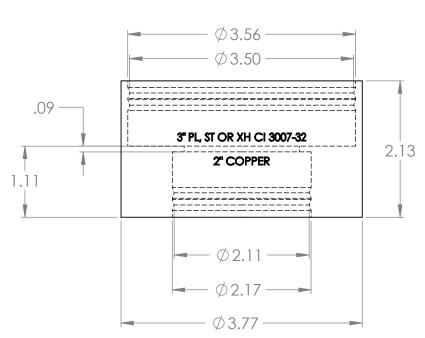

**LEGEND:** 

CI = NO-HUB CAST IRON

PL = SCH. 40 PVC

ST = STEEL, IRON PIPE SIZE

**XHCI = EXTRA HEAVY WEIGHT CAST IRON** 

The Information Contained in this Drawing is the Sole Property of Fernco. Any Reproduction in Part or in Whole without Written Permission is Prohibited.

FERNCO INC. DAVISON MI.

Tolerance: Angular ± 3° .X = ± 0.09 .XX = ± 0.06

SHEET 1 OF 1 Drawn by: SR Dimensions DATE: 3/26/2015 are in Inches

Part Number:

3007-32

Description:

3" PL, ST or XH CI to 2" Copper Do Not Scale