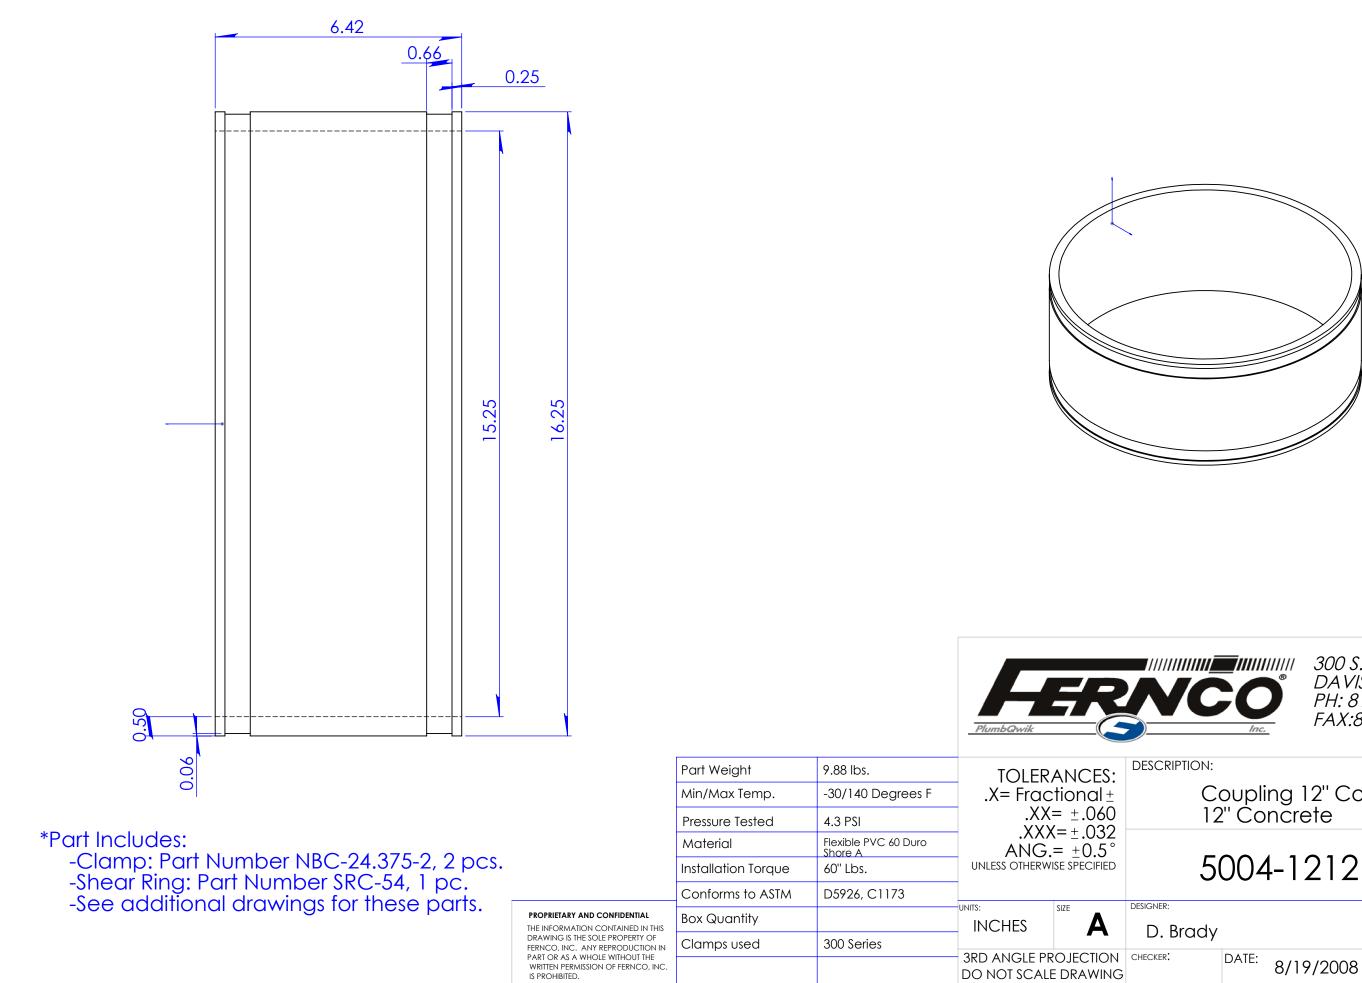

|                         |                                                       | DAVISO<br>PH: 810                                                      | DAYTON ST.<br>ON, MI 48423<br>D-653-9626<br>D-654-2616                                                    |
|-------------------------|-------------------------------------------------------|------------------------------------------------------------------------|-----------------------------------------------------------------------------------------------------------|
| DESCRIPTION:            |                                                       |                                                                        |                                                                                                           |
| Coupling 12" Concrete x |                                                       |                                                                        |                                                                                                           |
| 12" Concrete            |                                                       |                                                                        |                                                                                                           |
| 5004-1212RC             |                                                       |                                                                        |                                                                                                           |
| DESIGNER:               |                                                       |                                                                        | SCALE                                                                                                     |
| D. Brady not to scale   |                                                       |                                                                        | not to scale                                                                                              |
| CHECKER:                | DATE: 8,                                              | /19/2008                                                               | SHEET 1 OF 1                                                                                              |
|                         | DESCRIPTION:<br>C<br>12<br>5<br>DESIGNER:<br>D. Brady | DESCRIPTION:<br>Coupling<br>12" Cond<br>5004-<br>DESIGNER:<br>D. Brady | DAVISO<br>PH: 810<br>FAX:81<br>DESCRIPTION:<br>Coupling 12" Cor<br>12" Concrete<br>5004-1212R<br>D. Brady |