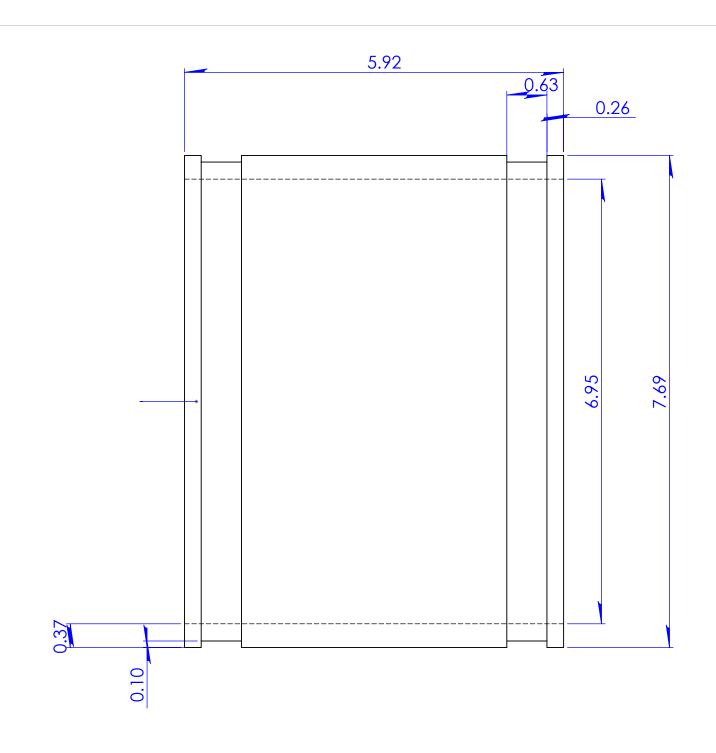

## \*Part Includes:

-Clamp: Part Number NBC-10.875-2, 2 pcs.
-Shear Ring: Part Number SRC-27, 1 pc.
-See additional drawings for these parts.

|   | Part Weight         | 3.12 lbs.                       | TO             |  |
|---|---------------------|---------------------------------|----------------|--|
|   | Min/Max Temp.       | -30/140 Degrees F               | .X=            |  |
|   | Pressure Tested     | 4.3 PSI                         |                |  |
|   | Material            | Flexible PVC 60 Duro<br>Shore A | Á              |  |
|   | Installation Torque | 60" Lbs.                        | UNLESS (       |  |
|   | Conforms to ASTM    | D5926, C1173                    | LINUTO         |  |
|   | Box Quantity        |                                 | UNITS:<br>INCH |  |
| I | Clamps used         | 300 Series                      |                |  |
|   |                     |                                 | 3RD AN         |  |

DESCRIPTION: **TOLERANCES:** = Fractional ±

 $.XX = \pm .060$   $.XXX = \pm .032$   $ANG. = \pm 0.5^{\circ}$ S OTHERWISE SPECIFIED

5055-66RC

Coupling 6" AC/Ductile Iron x 6" AC/Ductile Iron

|                                                                                  | Conforms to ASTM | D5926, C1173       |                |                                           |          |       |           |                       |
|----------------------------------------------------------------------------------|------------------|--------------------|----------------|-------------------------------------------|----------|-------|-----------|-----------------------|
| PROPRIETARY AND CONFIDENTIAL THE INFORMATION CONTAINED IN THIS                   | Box Quantity     |                    | UNITS:  INCHES | SIZE                                      | D. Brady |       |           | SCALE<br>not to scale |
| DRAWING IS THE SOLE PROPERTY OF FERNCO, INC. ANY REPRODUCTION IN                 | Clamps used      | os used 300 Series |                |                                           | D. Blady |       |           |                       |
| PART OR AS A WHOLE WITHOUT THE WRITTEN PERMISSION OF FERNCO, INC. IS PROHIBITED. | ·                |                    |                | 3RD ANGLE PROJECTION DO NOT SCALE DRAWING |          | DATE: | 8/20/2008 | SHEET 1 OF 1          |