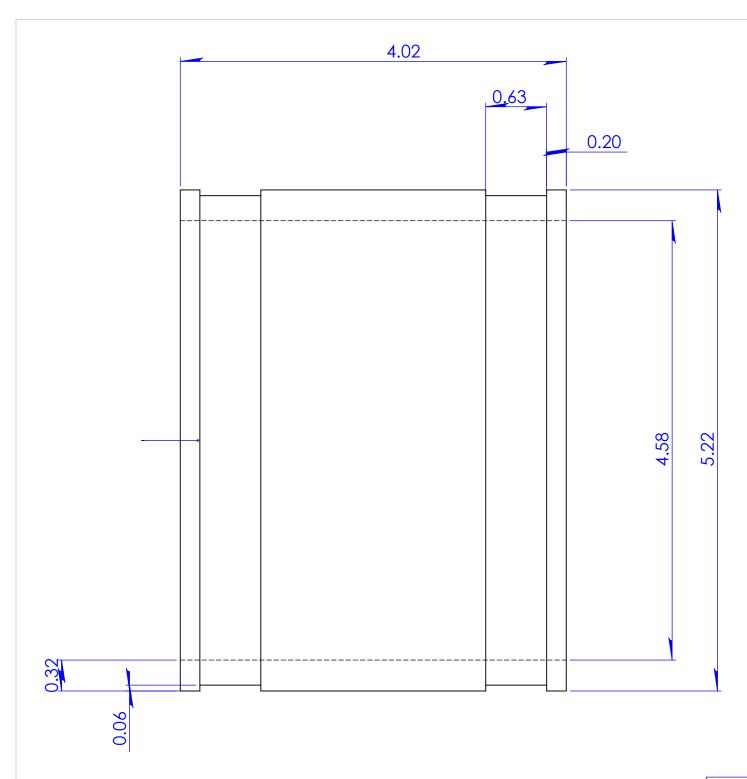

## \*Part Includes:

- -Clamp: Part Number NBC-14.875-1, 2 pcs.
  -Shear Ring: Part Number SRC-19, 1 pc.
  -Reducer: Part Number 4.380-3.380R, 1pc.
  -See additional drawings for these parts.

|    | Part Weight         | 1.83 lbs.                       | TOLERANCES:                                                                                                                                                                                                                                                                                                                                                                                                                                                                                                                                                                                                                                                                                                                                                                                                                                                                                                                                                                                                                                                                                                                                                                                                                                                                                                                                                                                                                                                                                                                                                                                                                                                                                                                                                                                                                                                                                                                                                                                                                                                                                                                    |                           |  |
|----|---------------------|---------------------------------|--------------------------------------------------------------------------------------------------------------------------------------------------------------------------------------------------------------------------------------------------------------------------------------------------------------------------------------------------------------------------------------------------------------------------------------------------------------------------------------------------------------------------------------------------------------------------------------------------------------------------------------------------------------------------------------------------------------------------------------------------------------------------------------------------------------------------------------------------------------------------------------------------------------------------------------------------------------------------------------------------------------------------------------------------------------------------------------------------------------------------------------------------------------------------------------------------------------------------------------------------------------------------------------------------------------------------------------------------------------------------------------------------------------------------------------------------------------------------------------------------------------------------------------------------------------------------------------------------------------------------------------------------------------------------------------------------------------------------------------------------------------------------------------------------------------------------------------------------------------------------------------------------------------------------------------------------------------------------------------------------------------------------------------------------------------------------------------------------------------------------------|---------------------------|--|
|    | Min/Max Temp.       | -30/140 Degrees F               | .X= Fractional ±<br>.XX= ±.060<br>.XXX=+.032                                                                                                                                                                                                                                                                                                                                                                                                                                                                                                                                                                                                                                                                                                                                                                                                                                                                                                                                                                                                                                                                                                                                                                                                                                                                                                                                                                                                                                                                                                                                                                                                                                                                                                                                                                                                                                                                                                                                                                                                                                                                                   |                           |  |
|    | Pressure Tested     | 4.3 PSI                         |                                                                                                                                                                                                                                                                                                                                                                                                                                                                                                                                                                                                                                                                                                                                                                                                                                                                                                                                                                                                                                                                                                                                                                                                                                                                                                                                                                                                                                                                                                                                                                                                                                                                                                                                                                                                                                                                                                                                                                                                                                                                                                                                |                           |  |
|    | Material            | Flexible PVC 60 Duro<br>Shore A | ** ** **                                                                                                                                                                                                                                                                                                                                                                                                                                                                                                                                                                                                                                                                                                                                                                                                                                                                                                                                                                                                                                                                                                                                                                                                                                                                                                                                                                                                                                                                                                                                                                                                                                                                                                                                                                                                                                                                                                                                                                                                                                                                                                                       | .xxx=±.032<br>ANG.= ±0.5° |  |
|    | Installation Torque | 60" Lbs.                        | UNLESS OTHERWISE SPECIFIED                                                                                                                                                                                                                                                                                                                                                                                                                                                                                                                                                                                                                                                                                                                                                                                                                                                                                                                                                                                                                                                                                                                                                                                                                                                                                                                                                                                                                                                                                                                                                                                                                                                                                                                                                                                                                                                                                                                                                                                                                                                                                                     |                           |  |
|    | Conforms to ASTM    | D5926, C1173                    | LINUTE OF THE STATE OF THE STAT |                           |  |
| ;  | Box Quantity        |                                 | UNITS:<br>INCHES                                                                                                                                                                                                                                                                                                                                                                                                                                                                                                                                                                                                                                                                                                                                                                                                                                                                                                                                                                                                                                                                                                                                                                                                                                                                                                                                                                                                                                                                                                                                                                                                                                                                                                                                                                                                                                                                                                                                                                                                                                                                                                               | SIZE                      |  |
| 1  | Clamps used         | 300 Series                      |                                                                                                                                                                                                                                                                                                                                                                                                                                                                                                                                                                                                                                                                                                                                                                                                                                                                                                                                                                                                                                                                                                                                                                                                                                                                                                                                                                                                                                                                                                                                                                                                                                                                                                                                                                                                                                                                                                                                                                                                                                                                                                                                | <b>/</b> \                |  |
| C. |                     |                                 | 3RD ANGLE PROJECTION DO NOT SCALE DRAWING                                                                                                                                                                                                                                                                                                                                                                                                                                                                                                                                                                                                                                                                                                                                                                                                                                                                                                                                                                                                                                                                                                                                                                                                                                                                                                                                                                                                                                                                                                                                                                                                                                                                                                                                                                                                                                                                                                                                                                                                                                                                                      |                           |  |

**OLERANCES:** Fractional ±  $.XX = \pm .060$   $.XXX = \pm .032$ ANG.=  $\pm 0.5^{\circ}$ S OTHERWISE SPECIFIED

Coupling 4" Cast Iron/Plastic x 3" Cast Iron/Plastic DESCRIPTION:

5056-43RC