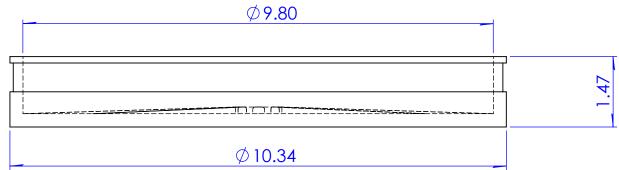

QC-9.75

|                                                                                                                                                                                                                                    | TOLERANCES:                                                              | Part Weight   | 1.64 lbs.                       | Installation Torque | 60" Lbs.             | UNITS:               | SIZE: | 1 |
|------------------------------------------------------------------------------------------------------------------------------------------------------------------------------------------------------------------------------------|--------------------------------------------------------------------------|---------------|---------------------------------|---------------------|----------------------|----------------------|-------|---|
| PROPRIETARY AND CONFIDENTIAL<br>THE INFORMATION CONTAINED IN THIS<br>DRAWING IS THE SOLE PROPERTY OF<br>FERNCO, INC. ANY REPRODUCTION IN<br>PART OR AS A WHOLE WITHOUT THE<br>WRITTEN PERMISSION OF FERNCO, INC.<br>IS PROHIBITED. | .X= Fractional ±<br>.XX= ±.06<br>ANG.= ±3°<br>UNLESS OTHERWISE SPECIFIED | Min/Max Temp. | -30/140 Degrees F               | Conforms to ASTM    | D5926                | INCHES               | A     |   |
|                                                                                                                                                                                                                                    |                                                                          |               |                                 | Clamps used         | 300 Series Stainless | 3RD ANGLE PROJECTION |       |   |
|                                                                                                                                                                                                                                    |                                                                          | Material      | Flexible PVC 60 Duro<br>Shore A | Box Quantity        |                      | do not scale drav    |       | ; |

## Debris Cap

| DESIGNER: |                 | SCALE:       |
|-----------|-----------------|--------------|
| 1         | . Dipzinski     | not to scale |
| CHECKER:  | DATE: 12/3/2013 | Sheet 1 of 1 |