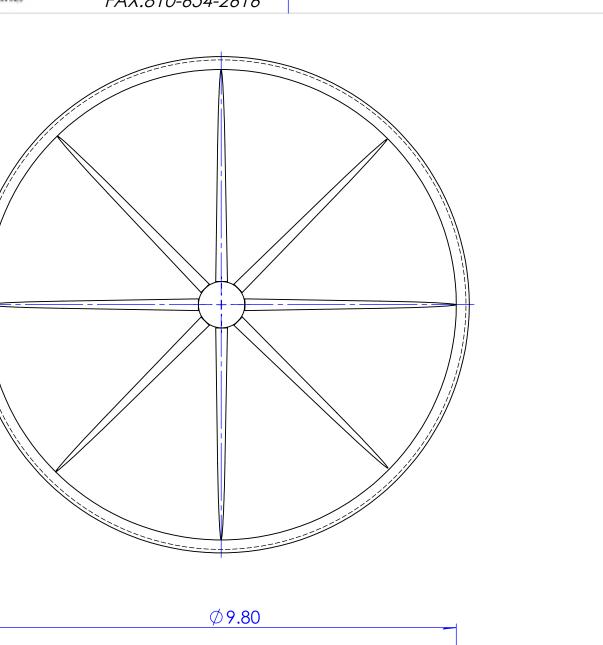

QC-9.75

|                                                                                                                                                                                                                                    | TOLERANCES:                                                              | Part Weight   | 1.64 lbs.                       | Installation Torque | 60" Lbs.             | UNITS:               | SIZE: | 1 |
|------------------------------------------------------------------------------------------------------------------------------------------------------------------------------------------------------------------------------------|--------------------------------------------------------------------------|---------------|---------------------------------|---------------------|----------------------|----------------------|-------|---|
| PROPRIETARY AND CONFIDENTIAL<br>THE INFORMATION CONTAINED IN THIS<br>DRAWING IS THE SOLE PROPERTY OF<br>FERNCO, INC. ANY REPRODUCTION IN<br>PART OR AS A WHOLE WITHOUT THE<br>WRITTEN PERMISSION OF FERNCO, INC.<br>IS PROHIBITED. | .X= Fractional ±<br>.XX= ±.06<br>ANG.= ±3°<br>UNLESS OTHERWISE SPECIFIED | Min/Max Temp. | -30/140 Degrees F               | Conforms to ASTM    | D5926                | INCHES               | A     |   |
|                                                                                                                                                                                                                                    |                                                                          |               |                                 | Clamps used         | 300 Series Stainless | 3RD ANGLE PROJECTION |       |   |
|                                                                                                                                                                                                                                    |                                                                          | Material      | Flexible PVC 60 Duro<br>Shore A | Box Quantity        |                      | do not scale drav    |       | ; |

## Debris Cap

| DESIGNER: |                 | SCALE:       |
|-----------|-----------------|--------------|
| 1         | . Dipzinski     | not to scale |
| CHECKER:  | DATE: 12/3/2013 | Sheet 1 of 1 |