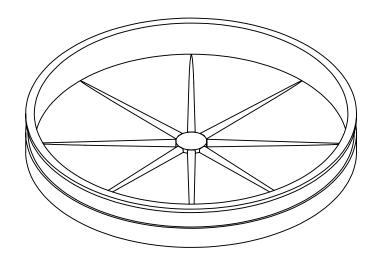

QC-9.75

|                                                                                                                                                                                                                                    | TOLERANCES:                                                              | Part Weight   | 1.64 lbs.                       | Installation Torque | 60" Lbs.             | UNITS:               | SIZE: | 1 |
|------------------------------------------------------------------------------------------------------------------------------------------------------------------------------------------------------------------------------------|--------------------------------------------------------------------------|---------------|---------------------------------|---------------------|----------------------|----------------------|-------|---|
| PROPRIETARY AND CONFIDENTIAL<br>THE INFORMATION CONTAINED IN THIS<br>DRAWING IS THE SOLE PROPERTY OF<br>FERNCO, INC. ANY REPRODUCTION IN<br>PART OR AS A WHOLE WITHOUT THE<br>WRITTEN PERMISSION OF FERNCO, INC.<br>IS PROHIBITED. | .X= Fractional ±<br>.XX= ±.06<br>ANG.= ±3°<br>UNLESS OTHERWISE SPECIFIED | Min/Max Temp. | -30/140 Degrees F               | Conforms to ASTM    | D5926                | INCHES               | A     |   |
|                                                                                                                                                                                                                                    |                                                                          |               |                                 | Clamps used         | 300 Series Stainless | 3RD ANGLE PROJECTION |       |   |
|                                                                                                                                                                                                                                    |                                                                          | Material      | Flexible PVC 60 Duro<br>Shore A | Box Quantity        |                      | do not scale drav    |       | ; |

## Debris Cap

| DESIGNER: |                 | SCALE:       |
|-----------|-----------------|--------------|
| 1         | . Dipzinski     | not to scale |
| CHECKER:  | DATE: 12/3/2013 | Sheet 1 of 1 |