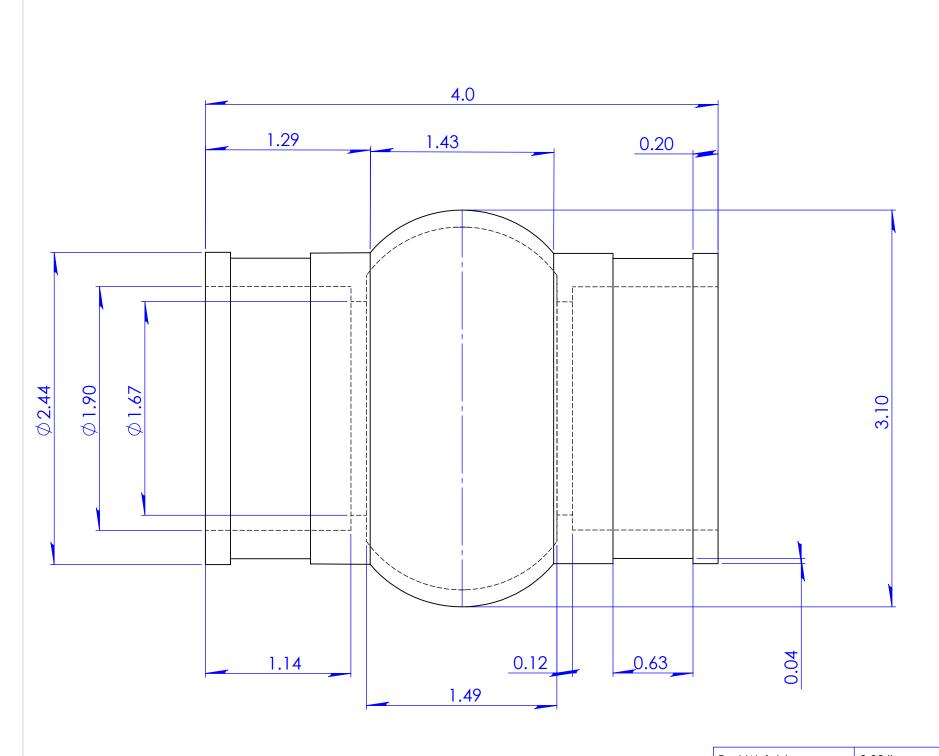

300 S. DAYTON ST. DAVISON, MI 48423 PH: 810-653-9626 FAX:810-654-2616

Accommodates 1 1/2" Pipe Expansion and 1/2" Pipe Contraction from Normal Position

PROPRIETARY AND CONFIDENTIAL

THE INFORMATION CONTAINED IN THIS DRAWING IS THE SOLE PROPERTY OF FERNCO, INC. ANY REPRODUCTION IN PART OR AS A WHOLE WITHOUT THE WRITTEN PERMISSION OF FERNCO, INC.

|   | Part Weight         | 0.38 lbs.                       | TOLERANCES:                                                           |            |  |
|---|---------------------|---------------------------------|-----------------------------------------------------------------------|------------|--|
|   | Min/Max Temp.       | 50/130 Degrees F                | .X= Frac                                                              |            |  |
|   | Pressure Tested     | 4.3 PSI                         | .XX= ±.060<br>.XXX=±.032<br>ANG.= ±0.5°<br>unless otherwise specified |            |  |
|   | Material            | Flexible PVC 60 Duro<br>Shore A |                                                                       |            |  |
|   | Installation Torque | 60" Lbs.                        |                                                                       |            |  |
|   | Conforms to         | CSA B602                        |                                                                       |            |  |
| ; | Box Quantity        | 20                              | INCHES                                                                | SIZE       |  |
| 1 | Clamps used         | 300 Series                      |                                                                       | <i>,</i> , |  |
|   |                     |                                 | 3RD ANGLE PROJECTION                                                  |            |  |

DESCRIPTION: **OLERANCES:** Fractional ±

.XX= ±.060 .XXX=±.032 ANG.= ±0.5° s OTHERWISE SPECIFIED

X I\_150

| \\ \alpha = 1.00             |      |            |       |           |              |
|------------------------------|------|------------|-------|-----------|--------------|
| UNITS:                       | SIZE | DESIGNER:  |       |           | SCALE        |
| INCHES                       | A    | T. Dipzins | ki    |           | not to scale |
| 3RD ANGLE PR<br>DO NOT SCALE |      | CHECKER:   | DATE: | 1/22/2016 | SHEET 1 OF 1 |