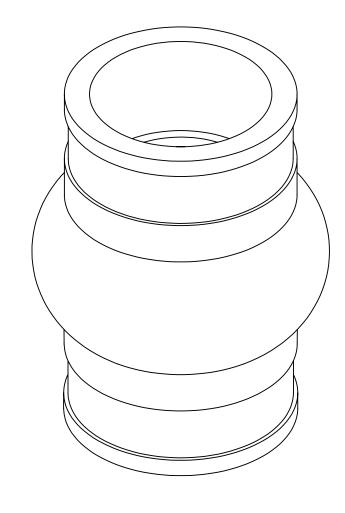

300 S. DAYTON ST. DAVISON, MI 48423 PH: 810-653-9626 FAX:810-654-2616

Accommodates 1 1/2" Pipe Expansion and 1/2" Pipe Contraction from Normal Position

PROPRIETARY AND CONFIDENTIAL

THE INFORMATION CONTAINED IN THIS DRAWING IS THE SOLE PROPERTY OF FERNCO, INC. ANY REPRODUCTION IN PART OR AS A WHOLE WITHOUT THE WRITTEN PERMISSION OF FERNCO, INC.