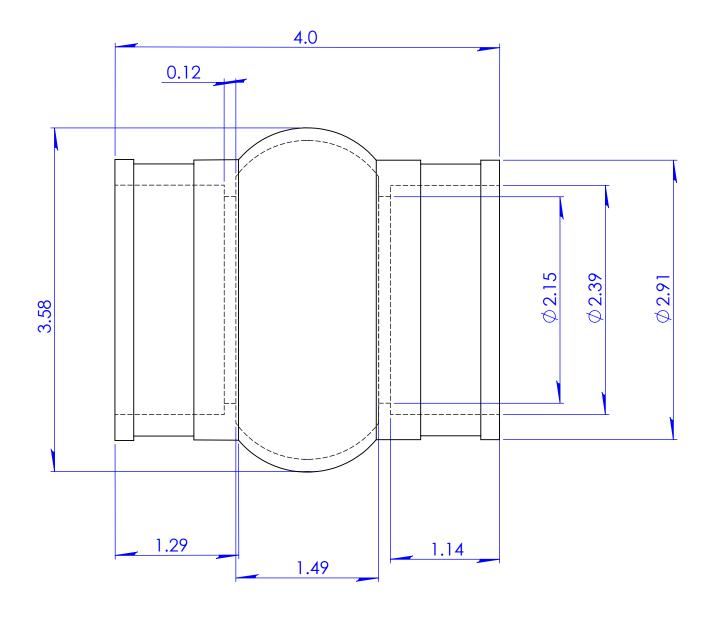

## Accommodates 1 1/2" Pipe Expansion and 1/2" Pipe Contraction from Normal Position

|                                                                                                                                                                                                                                    | TOLERANCES:                                                              | Part Weight     | 0.47 lbs.                       | Installation Torque | 60" Lbs.             | UNITS: SIZE:         | DESIGNER: | • • •              | SCALE:       |
|------------------------------------------------------------------------------------------------------------------------------------------------------------------------------------------------------------------------------------|--------------------------------------------------------------------------|-----------------|---------------------------------|---------------------|----------------------|----------------------|-----------|--------------------|--------------|
| PROPRIETARY AND CONFIDENTIAL<br>THE INFORMATION CONTAINED IN THIS<br>DRAWING IS THE SOLE PROPERTY OF<br>FERNCO, INC. ANY REPRODUCTION IN<br>PART OR AS A WHOLE WITHOUT THE<br>WRITTEN PERMISSION OF FERNCO, INC.<br>IS PROHIBITED. | .X= Fractional ±<br>.XX= ±.06<br>ANG.= ±3°<br>UNLESS OTHERWISE SPECIFIED | Min/Max Temp.   | 50/130 Degrees F                | Conforms to         | CSA B602             | INCHES A             | I. Dip    | dzinski            | not to scale |
|                                                                                                                                                                                                                                    |                                                                          | Pressure Tested | 4.3 PSI                         | Clamps used         | 300 Series Stainless | 3RD ANGLE PROJECTION | CHECKER:  | date:<br>1/22/2016 |              |
|                                                                                                                                                                                                                                    |                                                                          | Material        | Flexible PVC 60 Duro<br>Shore A | Box Quantity        | 20                   | do not scale drawing |           |                    | Sheet 1 of 1 |

## Expansion Joint 2" PL to 2" PL