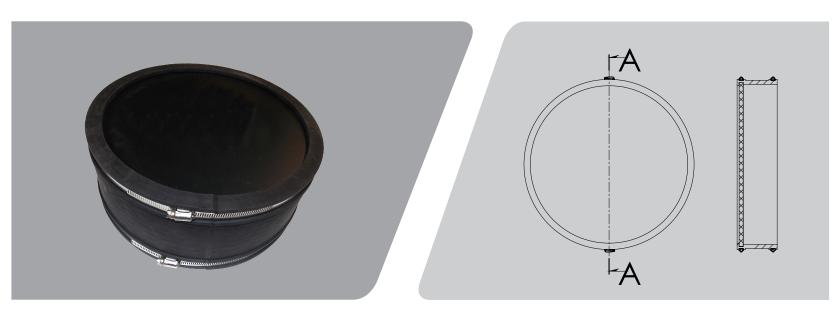

## Strong two-piece construction

- CAP Face: Rigid Durable PVC
  - Yield Strength 12,800 psi, ASTM D790
  - o Tensile Modulus 411,000 psi, ASTM D638
  - o Flexural Modulus 481,000 psi, ASTM D790
- CAP Body
  - Flexible PVC Complying to ASTM D5926
- Clamps All 300 Series Stainless Steel, 60"lb Installation Torque
- 24-inch Cap Tested to Withstand 1800lb Force for 24h,
  No Deformation