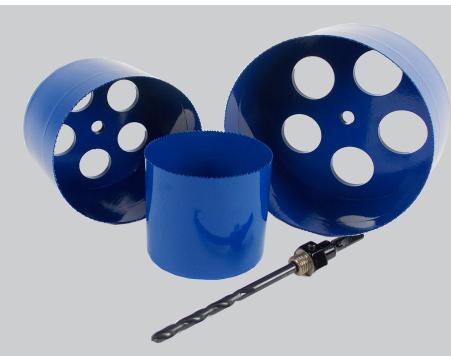

## 5", 7" and 9" Hole Saws

## **Fernco Hole Saws**

| Part Number | Description                         |
|-------------|-------------------------------------|
| QS-5x4HS    | 5" OD x 4" Deep Hole Saw with Arbor |
| QS-7x4HS    | 7" OD x 4" Deep Hole Saw with Arbor |
| QS-9x4HS    | 9" OD x 4" Deep Hole Saw with Arbor |
| QS-SAW5S    | 5" OD x 4" Deep Hole Saw            |
| QS-SAW7S    | 7" OD x 4" Deep Hole Saw            |
| QS-SAW9S    | 9" OD x 4" Deep Hole Saw            |
| QS-ARBOR-S  | 3/8" x 6" Drill with 1/2" Arbor     |
| QS-ADAPTER  | 1¼" x ¾" Coring Machine Adapter     |

- Lighter and easier to handle
- General purpose tempered steel hole saw used for coring all types of plastic pipe materials
- Core through all thick walled plastic pipe including corrugated
- DO NOT use with steel, concrete or clay
- QS-ADAPTER adapts all hole saws to stationary and hand held drilling machines with 11/4" 7" thread