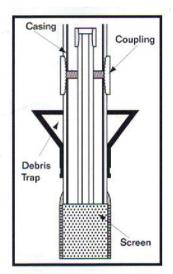

## Debris Traps For Water Wells

Prevents loose dirt and stones from plugging pump suction area.

| Available In All Popular Sizes |             |          |             |
|--------------------------------|-------------|----------|-------------|
| Sizes                          | Part Number | Sizes    | Part Number |
| 2" x 5"                        | WC-500-238  | 5" x 8"  | WC-800-550  |
| 3" x 6"                        | WC-600-350  | 5" x 9"  | WC-900-550  |
| 4" x 6"                        | WC-600-450  | 6" x 8"  | WC-800-662  |
| 4" x 7"                        | WC-700-450  | 6" x 10" | WC-1000-662 |
| 5" x 7"                        | WC-700-562  |          | _           |

## **Debris Traps**

eliminate the common problem of loose dirt and stones plugging the pump suction area in water wells. The trap is quickly and easily installed over the well casing and secured with stainless steel clamp.

Made of soft flexible PVC which conforms to irregularities of the drilled well, is inert to water and water-borne chemicals, and does not crack or become brittle with age.

Nine sizes from 2" x 5" up to 6" x 10".