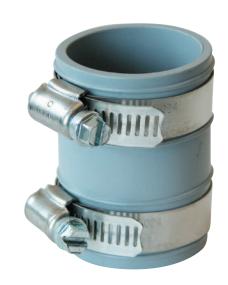

## **Tubular Drain Pipe Connector Installation**

For any combination of 1-1/2" or 1-1/4" tubular drain pipe.

Extend, repair or alter tubular drain pipe of sinks, lavatories, laundry tubs and garbage disposers.

- 1. Loosen clamps and install tube connector onto pipe being connected. Make sure the end of the pipe is centered in the connector. Slightly tighten clamp.
- 2. Install other pipe into connector until it touches other pipe.
- 3. Tighten both clamps snug (10 in. lbs. torque) and test for leaks. Caution: Over-tightening of clamp can cause pipe to crush.