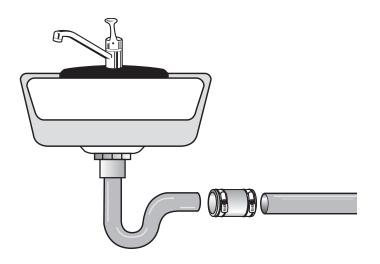

## **Tubular Drain Pipe Connector Installation**

For any combination of 1-1/2" or 1-1/4" tubular drain pipe.

Extend, repair or alter tubular drain pipe of sinks, lavatories, laundry tubs and garbage disposers.

- 1. Loosen clamps and install tube connector onto pipe being connected. Make sure the end of the pipe is centered in the connector. Slightly tighten clamp.
- 2. Install other pipe into connector until it touches other pipe.
- 3. Tighten both clamps snug (10 in. lbs. torque) and test for leaks. Caution: Over-tightening of clamp can cause pipe to crush.