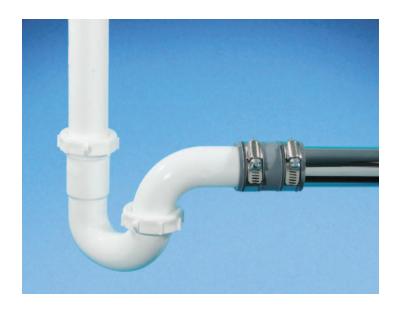

## **Tubular Drain Pipe Connector Installation**

For any combination of 1-1/2" or 1-1/4" tubular drain pipe.

Extend, repair or alter tubular drain pipe of sinks, lavatories, laundry tubs and garbage disposers.

- 1. Loosen clamps and install tube connector onto pipe being connected. Make sure the end of the pipe is centered in the connector. Slightly tighten clamp.
- 2. Install other pipe into connector until it touches other pipe.
- 3. Tighten both clamps snug (10 in. lbs. torque) and test for leaks. Caution: Over-tightening of clamp can cause pipe to crush.